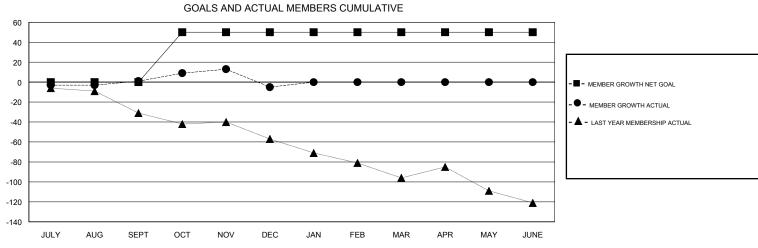

## MONTHLY MEMBERSHIP PROGRESS REPORT

Results as of: 12/31/2018 District 25 C

| DROPPED CLUBS: 0  DROPPED MEMBERS |         | 25 CLUBS OF 56 ADDED 1 OR MORE NEW MEMBERS | GENDER DISTRIBUTION  MALE 1,067 (72.00%)  FEMALE 415 (28.00%)  Women Percentage Fiscal Year Goal: 35% |     |
|-----------------------------------|---------|--------------------------------------------|-------------------------------------------------------------------------------------------------------|-----|
| DECEASED                          | 10      | CLICK HERE FOR CUMULATIVE MEMBERSHIP DATA  | TOTAL FAMILY UNIT MEMBERS                                                                             | 346 |
| CLUB CANCELLED OTHER              | 0<br>50 |                                            | FAMILY MEMBERS PAYING HALF                                                                            | 179 |
| TOTAL                             | 60      |                                            |                                                                                                       |     |