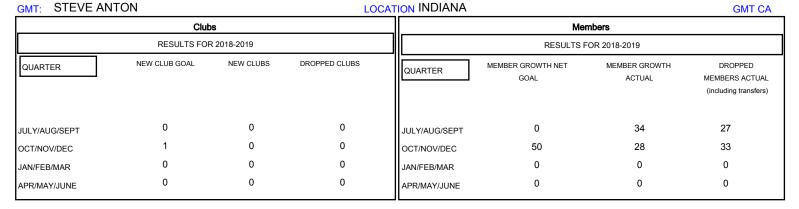

## MONTHLY MEMBERSHIP PROGRESS REPORT

Results as of: 12/31/2018 District 25 C

| DROPPED CLUBS: 0  DROPPED MEMBERS |         | 25 CLUBS OF 56 ADDED 1 OR MORE NEW MEMBERS | GENDER DISTRIBUTION  MALE 1,067 (72.00%)  FEMALE 415 (28.00%)  Women Percentage Fiscal Year Goal: 35% |     |
|-----------------------------------|---------|--------------------------------------------|-------------------------------------------------------------------------------------------------------|-----|
| DECEASED                          | 10      | CLICK HERE FOR CUMULATIVE MEMBERSHIP DATA  | TOTAL FAMILY UNIT MEMBERS                                                                             | 346 |
| CLUB CANCELLED OTHER              | 0<br>50 |                                            | FAMILY MEMBERS PAYING HALF                                                                            | 179 |
| TOTAL                             | 60      |                                            |                                                                                                       |     |